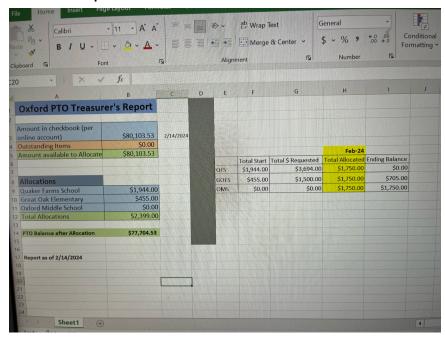

## VII. Officer's Reports

- a) **President's Report** n/a
- b) First Vice President's Report (Membership) n/a
- c) Treasurer's Report -

1 Deb Sherman 2 Kelly Blake PASSED